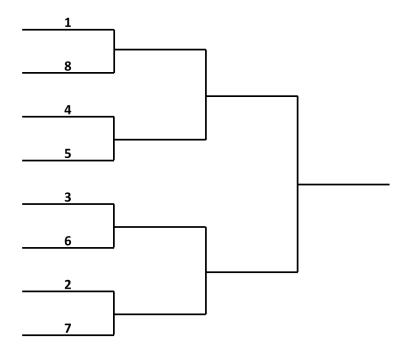

## Men's Play Offs

- The top two teams from each section will advance to the quarter finals.
- Teams will be ranked 1-8 based on win-loss record, head to head (if relevant), followed by DSC.
- For all playoff games the team with the greater win/loss record will have choice of Hammer or stone colour.
- If playoff games occur between teams with same win loss record, choice of first/second practice or stone colour will be determined by lesser DSC
- LSD will determine hammer at the first end.