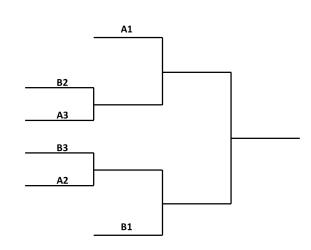

## Women's Play Offs

- The Top Team from each section advances to semi-final
- A2 v B3 and B2 v A3 in the quarter finals.
- For all playoff games the highest ranked team will have choice of Hammer and stone colour.
- If playoff games occur between teams with same ranking, choice of first/second practice or stone colour will be determined by lesser DSC
- LSD will determine hammer at the first end